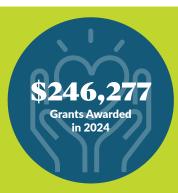

\$2 Million

> Total Grants Awarded Since 2005

\$2.9
Million
Total Net Assets
Year End 2024

Grant totals are comprised of grants from all charitable funds of the Community Foundation.